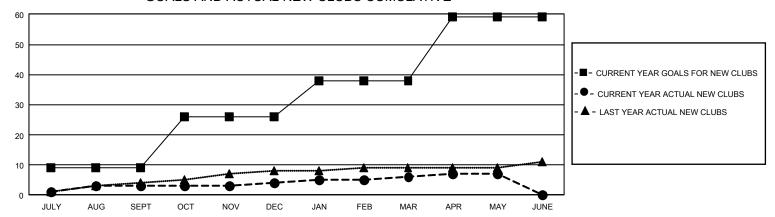

## GOALS AND ACTUAL NEW CLUBS CUMULATIVE

## GMT Constitutional Area 1, Group A

REPORT DOES NOT INCLUDE CLUBS IN UNDISTRICTED AREAS.

|                             | Cluk                  | os        |               |                            |  |
|-----------------------------|-----------------------|-----------|---------------|----------------------------|--|
|                             | RESULTS FOR 2021-2022 |           |               |                            |  |
| QUARTER                     | NEW CLUB GOAL         | NEW CLUBS | DROPPED CLUBS | QUARTER                    |  |
| JULY/AUG/SEPT               | 27                    | 3         | 18            | JULY/AUG/SEF               |  |
| OCT/NOV/DEC                 | 51                    | 1         | 11            | OCT/NOV/DEC                |  |
| JAN/FEB/MAR<br>APR/MAY/JUNE | 36<br>63              | 2<br>1    | 3<br>2        | JAN/FEB/MAR<br>APR/MAY/JUN |  |