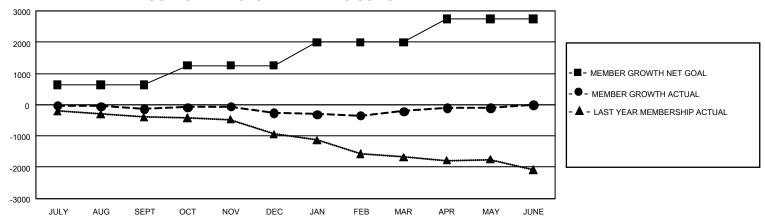

## GOALS AND ACTUAL MEMBERS CUMULATIVE

| DROPPED CLUBS: 33 |       | 668 CLUBS OF 1,081 ADDED 1<br>OR MORE NEW MEMBERS | GENDER DISTRIBUTION       |                 |
|-------------------|-------|---------------------------------------------------|---------------------------|-----------------|
|                   |       |                                                   | MALE                      | 18,309 (62.93%) |
|                   |       |                                                   | FEMALE                    | 10,783 (37.06%) |
| DROPPED MEMBERS   |       |                                                   | NON BINARY                | 2 (0.01%)       |
| DECEASED          | 402   |                                                   | PREFER NOT TO ANSWER      | 2 (0.01%)       |
| CLUB CANCELLED    | 382   | CLICK HERE FOR CUMULATIVE MEMBERSHIP DATA         | TOTAL FAMILY UNIT MEMBERS | 4,467           |
| OTHER             | 2,909 |                                                   |                           | ,               |
| TOTAL             | 3,693 |                                                   | FAMILY MEMBERS PAYING HAI | LF DUES 2,288   |

| Members               |                          |                         |                                                    |  |  |  |  |  |
|-----------------------|--------------------------|-------------------------|----------------------------------------------------|--|--|--|--|--|
| RESULTS FOR 2021-2022 |                          |                         |                                                    |  |  |  |  |  |
| QUARTER M             | EMBER GROWTH NET<br>GOAL | MEMBER GROWTH<br>ACTUAL | DROPPED MEMBERS<br>ACTUAL (including<br>transfers) |  |  |  |  |  |
| JULY/AUG/SEP          | T 634                    | 1,181                   | 1,113                                              |  |  |  |  |  |
| OCT/NOV/DEC           | 621                      | 1,005                   | 1,033                                              |  |  |  |  |  |
| JAN/FEB/MAR           | 747                      | 1,152                   | 952                                                |  |  |  |  |  |
| APR/MAY/JUNE          | 744                      | 771                     | 596                                                |  |  |  |  |  |